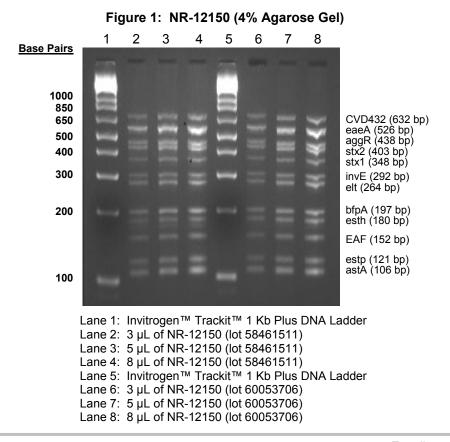

## Catalog No. NR-12150

This reagent is the tangible property of the U.S. Government.

**Product Description:** NR-12150 is a DNA ladder that can be used for identification of 12 *Escherichia coli* (*E. coli*) virulence markers (sizes range from approximately 100 bp to 650 bp) and determination of the diarrheagenic pathotype. The ladder includes PCR amplicons containing regions of CVD432, *eaeA*, *aggR*, *stx2*, *stx1*, *invE*, *elt*, *bfpA*, *esth*, EAF, *estp*, and *astA* virulence markers that are found on the chromosome or on the plasmids of enterohemorrhagic, enteropathogenic, enterotoxigenic, enteroinvasive and enteroaggregative *E. coli* (EHEC, EPEC, ETEC, EIEC and EAggEC, respectively).

Lot: 60053706 Manufacturing Date: 27JUN2011

| TEST                                                | SPECIFICATIONS                        | RESULTS                               |
|-----------------------------------------------------|---------------------------------------|---------------------------------------|
| Agarose Gel Electrophoresis <sup>1</sup> (Figure 1) | Co-migrate with NR-12150 lot 58461511 | Co-migrate with NR-12150 lot 58461511 |

<sup>&</sup>lt;sup>1</sup>The primers for CVD 432, *aggR*, *bfpA*, *esth*, EAF and *astA* are described in Kimata, K., et al. "Rapid Categorization of Pathogenic *Escherichia coli* by Multiplex PCR." <u>Microbiol. Immunol.</u> 49 (2005): 485-492. PubMed: 15965295. The primers for the remaining virulence markers were designed at BEI Resources.