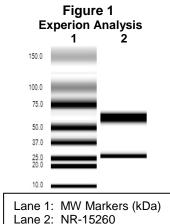

Lot: 62573178 Manufacturing Date: 03SEP2014

| TEST                                                    | SPECIFICATIONS                                                          | RESULTS                                                     |
|---------------------------------------------------------|-------------------------------------------------------------------------|-------------------------------------------------------------|
| Antibody Class                                          | IgG2ак                                                                  | IgG2ак                                                      |
| Experion Pro260 Analysis                                | Correct molecular weight (MW) for heavy and light chains Report results | Correct MW for heavy and light chains (Figure 1) 97.2% pure |
| Functional Activity by Western Blot <sup>1</sup>        | Report results                                                          | Reactive (Figure 2)                                         |
| Concentration by Spectrophotometer at OD <sub>280</sub> | Report results                                                          | 1.3 mg per mL                                               |
| Sterility                                               | 0.22 µm filter-sterilized                                               | 0.22 µm filter-sterilized                                   |