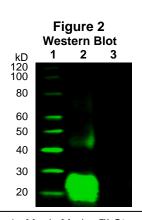

Lot: 62573178 Manufacturing Date: 03SEP2014

| TEST                                                    | SPECIFICATIONS                                                          | RESULTS                                                     |
|---------------------------------------------------------|-------------------------------------------------------------------------|-------------------------------------------------------------|
| Antibody Class                                          | IgG2ак                                                                  | IgG2ак                                                      |
| Experion Pro260 Analysis                                | Correct molecular weight (MW) for heavy and light chains Report results | Correct MW for heavy and light chains (Figure 1) 97.2% pure |
| Functional Activity by Western Blot <sup>1</sup>        | Report results                                                          | Reactive (Figure 2)                                         |
| Concentration by Spectrophotometer at OD <sub>280</sub> | Report results                                                          | 1.3 mg per mL                                               |
| Sterility                                               | 0.22 µm filter-sterilized                                               | 0.22 µm filter-sterilized                                   |

<sup>&</sup>lt;sup>1</sup>Using Active Human Interferon Beta Full Length Protein (Abcam® ab192162)

Lane 1: Magic Marker™ Standard

Lane 2: IFN-β, 0.5 μg Lane 3: GST, 0.5 μg

**Date:** 22 DEC 2014

Signature: