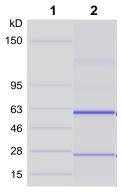

Lot: 70013902 Manufacturing Date: 24APR2018

| TEST                                                    | SPECIFICATIONS                                                          | RESULTS                                                     |
|---------------------------------------------------------|-------------------------------------------------------------------------|-------------------------------------------------------------|
| Antibody Class Determination                            | lgG1κ                                                                   | lgG1κ                                                       |
| Agilent® Protein 230 Analysis                           | Correct molecular weight (MW) for heavy and light chains Report results | Correct MW for heavy and light chains (Figure 1) 88.7% pure |
| Concentration by Spectrophotometer at OD <sub>280</sub> | Report results                                                          | 1.3 mg per mL                                               |
| Sterility                                               | 0.22 µm filter-sterilized                                               | 0.22 µm filter-sterilized                                   |

Figure 1: Agilent® Protein 230 Analysis

Lane 1: Agilent® Protein 230 Ladder

Lane 2: NR-51207

/Heather Couch/ Heather Couch

11 SEP 2018

ATCC®, on behalf of BEI Resources, hereby represents and warrants that the material provided under this certificate has been subjected to the tests and procedures specified and that the results described, along with any other data provided in this certificate, are true and accurate to the best of ATCC®'s knowledge.