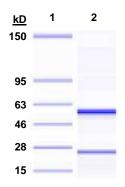

Lot<sup>1</sup>: 70018388 Manufacturing Date: 18SEP2018

| TEST                                                    | SPECIFICATIONS                                                          | RESULTS                                                    |
|---------------------------------------------------------|-------------------------------------------------------------------------|------------------------------------------------------------|
| Antibody Class Determination                            | IgG2ак                                                                  | IgG2ак                                                     |
| Agilent® Protein 230 Analysis                           | Correct molecular weight (MW) for heavy and light chains Report results | Correct MW for heavy and light chains (Figure 1) 100% pure |
| Concentration by Spectrophotometer at OD <sub>280</sub> | Report results                                                          | 1.3 mg per mL                                              |
| Sterility                                               | 0.22 µm filter-sterilized                                               | 0.22 µm filter-sterilized                                  |

<sup>&</sup>lt;sup>1</sup>Lot 70018388 was released without confirmation of functional activity.

Figure 1: Agilent® Protein 230 Analysis

Lane 1: Agilent® Protein 230 Ladder

Lane 2: NR-40270

/Heather Couch/ Heather Couch