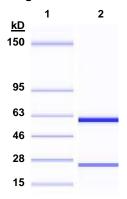

Lot: 70022583 Manufacturing Date: 29JAN2019

| TEST                                                    | SPECIFICATIONS                                                          | RESULTS                                                     |
|---------------------------------------------------------|-------------------------------------------------------------------------|-------------------------------------------------------------|
| Antibody Class Determination                            | IgG1ĸ                                                                   | lgG1κ                                                       |
| Agilent® Protein 230 Analysis                           | Correct molecular weight (MW) for heavy and light chains Report results | Correct MW for heavy and light chains (Figure 1) 99.2% pure |
| Concentration by Spectrophotometer at OD <sub>280</sub> | Report results                                                          | 1.2 mg per mL                                               |
| Sterility                                               | 0.22 µm filter-sterilized                                               | 0.22 µm filter-sterilized                                   |

Figure 1: Agilent® Protein 230 Analysis

Lane 1: Agilent® Protein 230 Ladder

Lane 2: NR-51207

/Heather Couch/ Heather Couch

28 MAR 2019

Program Manager or designee, ATCC Federal Solutions

ATCC®, on behalf of BEI Resources, hereby represents and warrants that the material provided under this certificate has been subjected to the tests and procedures specified and that the results described, along with any other data provided in this certificate, are true and accurate to the best of ATCC®'s knowledge.