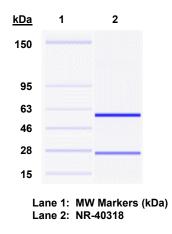

# Manufacturing Date: 10MAY2020

| TEST                                                    | SPECIFICATIONS                                                                | RESULTS                                                                               |
|---------------------------------------------------------|-------------------------------------------------------------------------------|---------------------------------------------------------------------------------------|
| Antibody Class Determination                            | IgG2ак                                                                        | lgG2ак                                                                                |
| Agilent <sup>®</sup> Protein 230 Analysis               | Correct molecular weight (MW) for<br>heavy and light chains; Report<br>purity | Correct molecular weight (MW) for<br>heavy and light chains (Figure 1);<br>99.5% pure |
| Concentration by Spectrophotometer at OD <sub>280</sub> | ~ 1 mg per mL                                                                 | 1.2 mg per mL                                                                         |
| Sterility                                               | 0.22 µm filter-sterilized                                                     | 0.22 μm filter-sterilized                                                             |

#### Figure 1: Agilent® Protein 230 Analysis