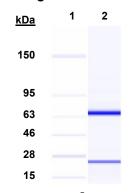

Manufacturing Date: 19SEP2018 Lot: 70016880

| TEST                                                                                                                                                                                                                                                                                      | SPECIFICATIONS                                                          | RESULTS                                                                         |
|-------------------------------------------------------------------------------------------------------------------------------------------------------------------------------------------------------------------------------------------------------------------------------------------|-------------------------------------------------------------------------|---------------------------------------------------------------------------------|
| Antibody Class Determination                                                                                                                                                                                                                                                              | Report results                                                          | lgG1κ                                                                           |
| Agilent <sup>®</sup> Protein 230 Analysis                                                                                                                                                                                                                                                 | Correct molecular weight (MW) for heavy and light chains; Report purity | Correct molecular weight (MW) for heavy and light chains (Figure 1); 98.5% pure |
| Concentration by Spectrophotometer at OD <sub>280</sub>                                                                                                                                                                                                                                   | ≥ 1.0 mg per mL                                                         | 0.8 mg per mL                                                                   |
| Functional Activity by Immunofluorescence Assay Using Influenza A virus, A/Shanghai/2/2013 (H7N9)- PR8-IDCDC-RG32A (International Reagent Resource FR-1389 lot 63266096)-infected Madin-Darby Canine Kidney (MDCK) cells (ATCC® CCL-34™) and 1:100, 1:300 and 1:500 dilutions of NR-51191 | Reactive                                                                | Reactive (Figure 2)                                                             |
| Sterility                                                                                                                                                                                                                                                                                 | 0.22 µm filter-sterilized                                               | 0.22 µm filter-sterilized                                                       |

Figure 1: Agilent® Protein 230 Analysis

Lane 2: NR-51191

Lane 1: Agilent® Protein 230 Ladder

Figure 2: Indirect Fluorescent Antibody Assay

**BEI Resources** www.beiresources.org E-mail: contact@beiresources.org