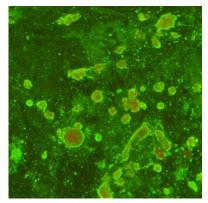

Manufacturing Date: 19SEP2018 Lot: 70016880

| TEST                                                                                                                                                                                                                                                                                      | SPECIFICATIONS                                                          | RESULTS                                                                         |
|-------------------------------------------------------------------------------------------------------------------------------------------------------------------------------------------------------------------------------------------------------------------------------------------|-------------------------------------------------------------------------|---------------------------------------------------------------------------------|
| Antibody Class Determination                                                                                                                                                                                                                                                              | Report results                                                          | lgG1κ                                                                           |
| Agilent <sup>®</sup> Protein 230 Analysis                                                                                                                                                                                                                                                 | Correct molecular weight (MW) for heavy and light chains; Report purity | Correct molecular weight (MW) for heavy and light chains (Figure 1); 98.5% pure |
| Concentration by Spectrophotometer at OD <sub>280</sub>                                                                                                                                                                                                                                   | ≥ 1.0 mg per mL                                                         | 0.8 mg per mL                                                                   |
| Functional Activity by Immunofluorescence Assay Using Influenza A virus, A/Shanghai/2/2013 (H7N9)- PR8-IDCDC-RG32A (International Reagent Resource FR-1389 lot 63266096)-infected Madin-Darby Canine Kidney (MDCK) cells (ATCC® CCL-34™) and 1:100, 1:300 and 1:500 dilutions of NR-51191 | Reactive                                                                | Reactive (Figure 2)                                                             |
| Sterility                                                                                                                                                                                                                                                                                 | 0.22 µm filter-sterilized                                               | 0.22 µm filter-sterilized                                                       |

Figure 1: Agilent® Protein 230 Analysis

Lane 2: NR-51191

Lane 1: Agilent® Protein 230 Ladder

Figure 2: Indirect Fluorescent Antibody Assay

**BEI Resources** www.beiresources.org E-mail: contact@beiresources.org