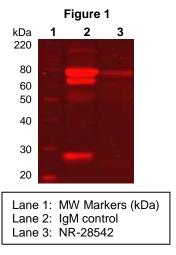

## Manufacturing Date: 05AUG2011

| TEST                                                             | SPECIFICATIONS                                                                | RESULTS                                                          |
|------------------------------------------------------------------|-------------------------------------------------------------------------------|------------------------------------------------------------------|
| Antibody Class Determination                                     | Report results                                                                | lgMĸ                                                             |
| SDS-PAGE Analysis<br>(IRDye Blue <sup>3</sup> Densitometry Scan) | Correct molecular weight (MW)<br>for heavy and light chains<br>Report results | Correct MW for heavy and light<br>chains (Figure 1)<br>100% pure |
| Concentration by Spectrophotometer at OD <sub>280</sub>          | Report results                                                                | 0.8 mg/mL                                                        |
| Sterility                                                        | 0.22 µm filter-sterilized                                                     | 0.22 µm filter-sterilized                                        |