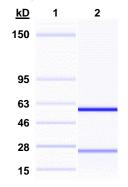

Lot: 70022774 Manufacturing Date: 2007

| TEST                                                    | SPECIFICATIONS                                                          | RESULTS                                                     |
|---------------------------------------------------------|-------------------------------------------------------------------------|-------------------------------------------------------------|
| Antibody Class Determination                            | lgG2a                                                                   | lgG2aк                                                      |
| Agilent® Protein 230 Analysis                           | Correct molecular weight (MW) for heavy and light chains Report results | Correct MW for heavy and light chains (Figure 1) 99.8% pure |
| Concentration by Spectrophotometer at OD <sub>280</sub> | Report results                                                          | 0.93 mg per mL                                              |

Figure 1: Agilent® Protein 230 Analysis

Lane 1: Agilent® Protein 230 Ladder

Lane 2: NR-51618

/Heather Couch/ Heather Couch

13 MAR 2019

ATCC®, on behalf of BEI Resources, hereby represents and warrants that the material provided under this certificate has been subjected by ATCC® to the tests and procedures specified and that the results described, along with any other data provided in this certificate, are true and accurate to the best of ATCC®'s knowledge.