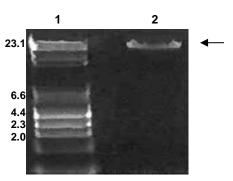

Lot<sup>1</sup>: 05202011 Manufacturing Date: MAR2011

| TEST                        | SPECIFICATIONS                        | RESULTS                                          |
|-----------------------------|---------------------------------------|--------------------------------------------------|
| Agarose Gel Electrophoresis | High molecular weight chromosomal DNA | High molecular weight chromosomal DNA (Figure 1) |
| Concentration               | Report results                        | 10 μg in 100 μL per vial (0.1 μg/mL)             |
| Total Amount (µg per vial)  | Report results                        | 10 μg per vial                                   |

QC testing was performed by the Biomedical Research Institute, Rockville, MD (NIH-NIAID Contract HHSN272201000005I)

Figure 1: Genomic DNA Isolated from B. glabrata, Strain BS-90

Lane 1: λ Hind III digest Lane 2: 500 ng of NR-29375