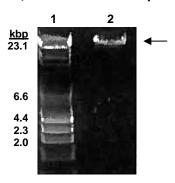

Lot<sup>1</sup>: 08092011 Manufacturing Date: 21JUN2011

| TEST                        | SPECIFICATIONS                        | RESULTS                                          |
|-----------------------------|---------------------------------------|--------------------------------------------------|
| Agarose Gel Electrophoresis | High molecular weight chromosomal DNA | High molecular weight chromosomal DNA (Figure 1) |
| Concentration               | Report results                        | 20 μg in 200 μL per vial (0.1 μg/mL)             |
| Total Amount (µg per vial)  | Report results                        | 20 μg per vial                                   |

QC testing was performed by the Biomedical Research Institute, Rockville, MD (NIH-NIAID Contract HHSN272201000005I)

Figure 1: Genomic DNA Isolated from *B. glabrata* (Albino, *S. mansoni*, Strain NMRI Susceptible Strain)

Lane 1: λ Hind III digest Lane 2: 500 ng of NR-29377

Date: 23 MAR 2012 Signature:

**Title:** Technical Manager, BEI Authentication or designee

ATCC®, on behalf of BEI Resources, hereby represents and warrants that the material provided under this certificate has been subjected by the contractor to the tests and procedures specified and that the results described, along with any other data provided in this certificate, are true and accurate to the best of ATCC®'s knowledge.