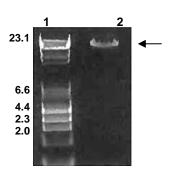

Lot<sup>1</sup>: 08092011 Manufacturing Date: 19MAY2011

| TEST                        | SPECIFICATIONS                        | RESULTS                                          |
|-----------------------------|---------------------------------------|--------------------------------------------------|
| Agarose Gel Electrophoresis | High molecular weight chromosomal DNA | High molecular weight chromosomal DNA (Figure 1) |
| Concentration               | Report results                        | 20 μg in 200 μL per vial (0.1 μg/mL)             |
| Total Amount (µg per vial)  | Report results                        | 20 μg per vial                                   |

<sup>&</sup>lt;sup>1</sup>QC testing was performed by the Biomedical Research Institute, Rockville, MD (NIH-NIAID Contract HHSN272201000005I)

Figure 1: Genomic DNA Isolated from B. glabrata, Strain BS-90

Lane 1: λ Hind III digest Lane 2: 500 ng of NR-29375

**Date:** 17 FEB 2012

Signature:

Title:

Technical Manager, BEI Authentication or designee

ATCC<sup>®</sup>, on behalf of BEI Resources, hereby represents and warrants that the material provided under this certificate has been subjected by the contractor to the tests and procedures specified and that the results described, along with any other data provided in this certificate, are true and accurate to the best of ATCC<sup>®</sup>'s knowledge.