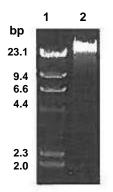

## Manufacturing Date: 29FEB2012

| TEST                        | SPECIFICATIONS                           | RESULTS                                          |
|-----------------------------|------------------------------------------|--------------------------------------------------|
| Agarose Gel Electrophoresis | High molecular weight chromosomal<br>DNA | High molecular weight chromosomal DNA (Figure 1) |
| Concentration               | Report results                           | 10 μg in 100 μL per vial (0.1 μg/mL)             |
| Total Amount (µg per vial)  | Report results                           | 10 µg per vial                                   |

## Figure 1: Genomic DNA from Male and Female O. hupensis subsp. nosophora, Japanese Strain, Hosaka Isolate

Lane 1: λ *Hin*dIII digest Lane 2: 500 ng of NR-36064

Date: 23 MAY 2012

Signature:

Title:

Technical Manager, BEI Authentication or designee