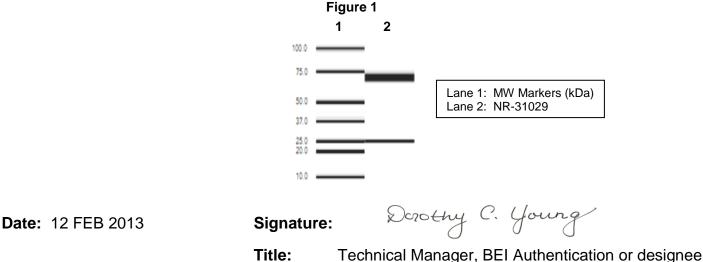

# Manufacturing Date: 14AUG2012

| TEST                                                                                                                                                                                          | SPECIFICATIONS                                                                | RESULTS                                                                                                                                                                      |
|-----------------------------------------------------------------------------------------------------------------------------------------------------------------------------------------------|-------------------------------------------------------------------------------|------------------------------------------------------------------------------------------------------------------------------------------------------------------------------|
| Antibody Class Determination                                                                                                                                                                  | Report results                                                                | lgG2ак                                                                                                                                                                       |
| Experion Pro260 Analysis                                                                                                                                                                      | Correct molecular weight (MW)<br>for heavy and light chains<br>Report results | Correct MW for heavy and light<br>chains (Figure 1)<br>97.2% pure                                                                                                            |
| Concentration by Spectrophotometer at OD <sub>280</sub>                                                                                                                                       | Report results                                                                | 1.1 mg/mL                                                                                                                                                                    |
| Functional Activity<br>Luminex <sup>®</sup> SeroMAP™ microsphere antibody assay<br><i>Wolbachia</i> surface protein wBm0432<br><i>Brugia malayi</i> Bm14 antigen<br>Glutathione S-transferase | Reactive<br>Nonreactive<br>Nonreactive                                        | Reactive; specific at dilutions<br>between 1:10 and 1:100000<br>Nonreactive at dilutions tested<br>(1:10 and higher)<br>Nonreactive at dilutions tested<br>(1:10 and higher) |
| Sterility                                                                                                                                                                                     | 0.22 µm filter-sterilized                                                     | 0.22 µm filter-sterilized                                                                                                                                                    |