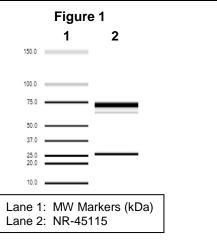

## Manufacturing Date: 03APR2014

| TEST                                                    | SPECIFICATIONS                                                                | RESULTS                                                           |
|---------------------------------------------------------|-------------------------------------------------------------------------------|-------------------------------------------------------------------|
| Antibody Class Determination                            | lgG1ĸ                                                                         | lgG1κ                                                             |
| Experion Pro260 Analysis                                | Correct molecular weight (MW)<br>for heavy and light chains<br>Report results | Correct MW for heavy and light<br>chains (Figure 1)<br>94.3% pure |
| Concentration by Spectrophotometer at OD <sub>280</sub> | Report results                                                                | 0.7 mg per mL                                                     |
| Sterility                                               | 0.22 µm filter-sterilized                                                     | 0.22 µm filter-sterilized                                         |