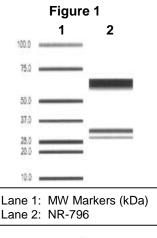

## Manufacturing Date: 27JUN2014

| TEST                                                    | SPECIFICATIONS                                                                | RESULTS                                                           |
|---------------------------------------------------------|-------------------------------------------------------------------------------|-------------------------------------------------------------------|
| Antibody Class                                          | Report results                                                                | lgG1κ                                                             |
| Experion Pro260 Analysis                                | Correct molecular weight (MW) for<br>heavy and light chains<br>Report results | Correct MW for heavy and light<br>chains (Figure 1)<br>86.0% pure |
| Concentration by Spectrophotometer at OD <sub>280</sub> | Report results                                                                | 1.1 mg per mL                                                     |
| Sterility                                               | 0.22 µm filter-sterilized                                                     | 0.22 µm filter-sterilized                                         |