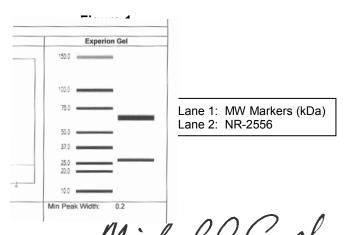

Lot: 62466270 Manufacturing Date: 23JUN2014

| TEST                                                                    | SPECIFICATIONS                                                          | RESULTS                                                     |
|-------------------------------------------------------------------------|-------------------------------------------------------------------------|-------------------------------------------------------------|
| Antibody Class Determination                                            | Report results                                                          | lgG1κ                                                       |
| Experion Pro260 Analysis                                                | Correct molecular weight (MW) for heavy and light chains Report results | Correct MW for heavy and light chains (Figure 1) 98.9% pure |
| Concentration by Spectrophotometer at OD <sub>280</sub>                 | Report results                                                          | 0.7 mg per mL                                               |
| Functional Activity by Indirect Fluorescent Antibody Assay <sup>1</sup> | Report results                                                          | Fluorescence observed                                       |
| Sterility                                                               | 0.22 µm filter-sterilized                                               | 0.22 µm filter-sterilized                                   |