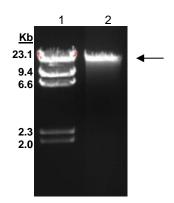

Lot<sup>1</sup>: 63725303 Manufacturing Date: 06MAY2015

| TEST                                       | SPECIFICATIONS                        | RESULTS                                          |
|--------------------------------------------|---------------------------------------|--------------------------------------------------|
| Agarose Gel Electrophoresis                | High molecular weight chromosomal DNA | High molecular weight chromosomal DNA (Figure 1) |
| Concentration                              | Report results                        | 10 μg in 100 μL per vial (0.1 μg/μL)             |
| OD <sub>260</sub> /OD <sub>280</sub> Ratio | 1.8 to 2.0                            | 1.8                                              |

<sup>&</sup>lt;sup>1</sup>QC testing was performed by the Biomedical Research Institute, Rockville, Maryland (NIH-NIAID Contract HHSN272201000005I)

Figure 1: Genomic DNA from *Oncomelania* hupensis subsp. quadrasi, Philippine strain

Lane 1: λ Hind III digest Lane 2: NR-49832

**Date:** 03 JAN 2016

Signature:

**BEI Resources Authentication** 

ATCC<sup>®</sup>, on behalf of BEI Resources, hereby represents and warrants that the material provided under this certificate has been subjected by the contributor to the tests and procedures specified and that the results described, along with any other data provided in this certificate, are true and accurate to the best of ATCC<sup>®</sup>'s knowledge.