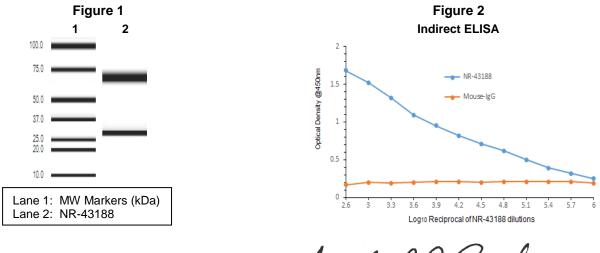

## Manufacturing Date: 19MAY2016

| TEST                                                    | SPECIFICATIONS                                                                | RESULTS                                                           |
|---------------------------------------------------------|-------------------------------------------------------------------------------|-------------------------------------------------------------------|
| Antibody Class Determination                            | IgG2bк                                                                        | IgG2bк                                                            |
| Experion Pro260 Analysis                                | Correct molecular weight (MW)<br>for heavy and light chains<br>Report results | Correct MW for heavy and light<br>chains (Figure 1)<br>98.3% pure |
| Concentration by Spectrophotometer at OD <sub>280</sub> | Report results                                                                | 0.9 mg per mL                                                     |
| Functional Activity by Indirect ELISA <sup>1</sup>      | Report results                                                                | Reactive (Figure 2)                                               |
| Sterility                                               | 0.22 µm filter-sterilized                                                     | 0.22 µm filter-sterilized                                         |