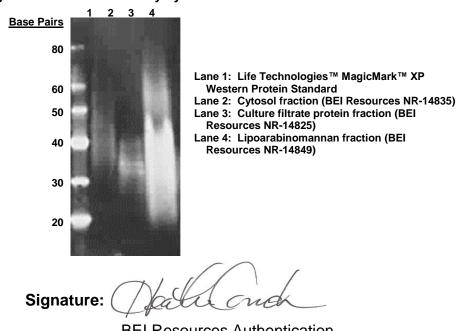

## Manufacturing Date: 13MAY2016

| TEST                                                                                                                                           | SPECIFICATIONS                   | RESULTS                                    |
|------------------------------------------------------------------------------------------------------------------------------------------------|----------------------------------|--------------------------------------------|
| Antibody Class                                                                                                                                 | Report results                   | IgG <sub>1ĸ</sub>                          |
| Functional Activity by Western Blot<br>Cytosol fraction (BEI Resources NR-14835)<br>Culture filtrate protein fraction (BEI Resources NR-14825) | Report results<br>Report results | Reactive (Figure 1)<br>Reactive (Figure 1) |
| Sterility                                                                                                                                      | 0.22 µm filter-sterilized        | 0.22 µm filter-sterilized                  |

#### Figure 1: Functional Activity by Western Blot

Date: 29 JUL 2016

**BEI Resources Authentication** 

ATCC<sup>®</sup>, on behalf of BEI Resources, hereby represents and warrants that the material provided under this certificate has been subjected to the tests and procedures specified and that the results described, along with any other data provided in this certificate, are true and accurate to the best of ATCC<sup>®</sup>'s knowledge.