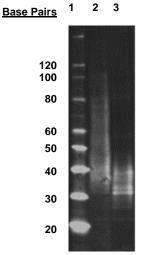

Lot: 64057082 Manufacturing Date: 19APR2016

| TEST                                                                                                                                     | SPECIFICATIONS                   | RESULTS                                    |
|------------------------------------------------------------------------------------------------------------------------------------------|----------------------------------|--------------------------------------------|
| Antibody Class                                                                                                                           | Report results                   | IgG <sub>3K</sub>                          |
| Functional Activity by Western Blot Cytosol fraction (BEI Resources NR-14835) Culture filtrate protein fraction (BEI Resources NR-14825) | Report results<br>Report results | Reactive (Figure 1)<br>Reactive (Figure 1) |
| Sterility                                                                                                                                | 0.22 µm filter-sterilized        | 0.22 µm filter-sterilized                  |

Figure 1: Functional Activity by Western Blot

Lane 1: Life Technologies™ MagicMark™ XP **Western Protein Standard** 

Lane 2: Cytosol fraction (BEI Resources NR-14835) Lane 3: Culture filtrate protein fraction (BEI

Resources NR-14825)

Date: 29 JUL 2016

Signature:

**BEI** Resources Authentication

ATCC®, on behalf of BEI Resources, hereby represents and warrants that the material provided under this certificate has been subjected to the tests and procedures specified and that the results described, along with any other data provided in this certificate, are true and accurate to the best of ATCC®'s knowledge.