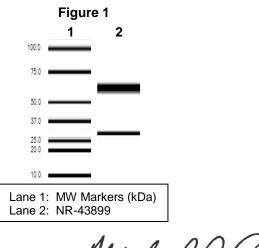

# Manufacturing Date: 01JUL2016

| TEST                                                            | SPECIFICATIONS                                                                | RESULTS (AUG2017)                                                 |
|-----------------------------------------------------------------|-------------------------------------------------------------------------------|-------------------------------------------------------------------|
| Antibody Class                                                  | Report results                                                                | lgG1κ                                                             |
| Experion Pro260 Analysis                                        | Correct molecular weight (MW)<br>for heavy and light chains<br>Report results | Correct MW for heavy and light<br>chains (Figure 1)<br>96.7% pure |
| Protein Concentration by Spectrophotometer at OD <sub>280</sub> | Report results                                                                | 1.4 mg per mL                                                     |
| Sterility                                                       | 0.22 µm filter sterilized                                                     | 0.22 µm filter sterilized                                         |