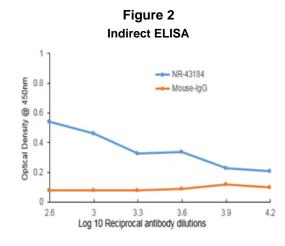

Lot: 70002509 Manufacturing Date: 02MAR2017

| TEST                                                    | SPECIFICATIONS                                                          | RESULTS                                                     |
|---------------------------------------------------------|-------------------------------------------------------------------------|-------------------------------------------------------------|
| Antibody Class Determination                            | IgG1ĸ                                                                   | IgG1κ                                                       |
| Experion Pro260 Analysis                                | Correct molecular weight (MW) for heavy and light chains Report results | Correct MW for heavy and light chains (Figure 1) 99.8% pure |
| Concentration by Spectrophotometer at OD <sub>280</sub> | Report results                                                          | 1.4 mg per mL                                               |
| Functional Activity by Indirect ELISA <sup>1</sup>      | Report results                                                          | Reactive (Figure 2)                                         |
| Sterility                                               | 0.22 µm filter-sterilized                                               | 0.22 µm filter-sterilized                                   |

<sup>&</sup>lt;sup>1</sup>Plates were coated with sonicated gamma-irradiated RVFV, ZH501 (BEI Resources NR-37380, lot 61259948).

**Date:** 05 SEP 2017

Signature:

**BEI Resources Authentication** 

ATCC®, on behalf of BEI Resources, hereby represents and warrants that the material provided under this certificate has been subjected by ATCC® and the contributor to the tests and procedures specified and that the results described, along with any other data provided in this certificate, are true and accurate to the best of ATCC®'s knowledge.