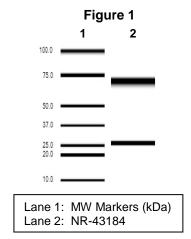

Lot: 70002509 Manufacturing Date: 02MAR2017

| TEST                                                    | SPECIFICATIONS                                                          | RESULTS                                                     |
|---------------------------------------------------------|-------------------------------------------------------------------------|-------------------------------------------------------------|
| Antibody Class Determination                            | IgG1ĸ                                                                   | IgG1κ                                                       |
| Experion Pro260 Analysis                                | Correct molecular weight (MW) for heavy and light chains Report results | Correct MW for heavy and light chains (Figure 1) 99.8% pure |
| Concentration by Spectrophotometer at OD <sub>280</sub> | Report results                                                          | 1.4 mg per mL                                               |
| Functional Activity by Indirect ELISA <sup>1</sup>      | Report results                                                          | Reactive (Figure 2)                                         |
| Sterility                                               | 0.22 µm filter-sterilized                                               | 0.22 µm filter-sterilized                                   |