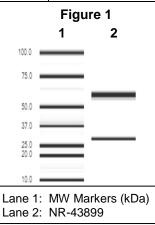

# Manufacturing Date: 13OCT2017

| TEST                                                            | SPECIFICATIONS                                                                | RESULTS                                                           |
|-----------------------------------------------------------------|-------------------------------------------------------------------------------|-------------------------------------------------------------------|
| Antibody Class                                                  | Report results                                                                | lgG1κ                                                             |
| Experion Pro260 Analysis                                        | Correct molecular weight (MW)<br>for heavy and light chains<br>Report results | Correct MW for heavy and light<br>chains (Figure 1)<br>99.1% pure |
| Protein Concentration by Spectrophotometer at OD <sub>280</sub> | Report results                                                                | 1.1 mg per mL                                                     |
| Sterility                                                       | 0.22 µm filter sterilized                                                     | 0.22 µm filter sterilized                                         |