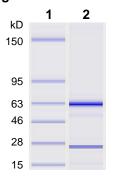

Lot: 70013026 Manufacturing Date: 03APR2018

| TEST                                                    | SPECIFICATIONS                                                          | RESULTS                                                     |
|---------------------------------------------------------|-------------------------------------------------------------------------|-------------------------------------------------------------|
| Antibody Class Determination                            | IgG1κ                                                                   | IgG1κ                                                       |
| Agilent <sup>®</sup> Protein 230 Analysis               | Correct molecular weight (MW) for heavy and light chains Report results | Correct MW for heavy and light chains (Figure 1) 97.1% pure |
| Concentration by Spectrophotometer at OD <sub>280</sub> | Report results                                                          | 1.3 mg per mL                                               |
| Sterility                                               | 0.22 µm filter-sterilized                                               | 0.22 µm filter-sterilized                                   |

Figure 1: Agilent® Protein 230 Analysis

Lane 1: Agilent® Protein 230 Ladder

Lane 2: NR-45114

25 MAY 2018

Program Manager or designee, ATCC Federal Solutions

ATCC®, on behalf of BEI Resources, hereby represents and warrants that the material provided under this certificate has been subjected to the tests and procedures specified and that the results described, along with any other data provided in this certificate, are true and accurate to the best of ATCC®'s knowledge.