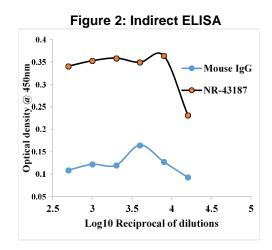

Lot: 70011741 Manufacturing Date: 14FEB2018

| TEST                                                    | SPECIFICATIONS                                                          | RESULTS                                                     |
|---------------------------------------------------------|-------------------------------------------------------------------------|-------------------------------------------------------------|
| Antibody Class Determination                            | IgG1κ                                                                   | IgG1κ                                                       |
| Agilent <sup>®</sup> Protein 230 Analysis               | Correct molecular weight (MW) for heavy and light chains Report results | Correct MW for heavy and light chains (Figure 1) 96.8% pure |
| Concentration by Spectrophotometer at OD <sub>280</sub> | Report results                                                          | 0.9 mg per mL                                               |
| Functional Activity by Indirect ELISA <sup>1</sup>      | Report results                                                          | Reactive (Figure 2)                                         |
| Sterility                                               | 0.22 µm filter-sterilized                                               | 0.22 µm filter-sterilized                                   |

<sup>&</sup>lt;sup>1</sup>Using gamma-irradiated Rift Valley fever virus (BEI Resources NR-37380 lot 61259948).

Figure 1: Agilent® Protein 230 Analysis

Lane 1: Agilent® Protein 230 Ladder

Lane 2: NR-43187