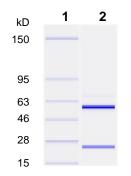

Lot: 70011741 Manufacturing Date: 14FEB2018

| TEST                                                    | SPECIFICATIONS                                                          | RESULTS                                                     |
|---------------------------------------------------------|-------------------------------------------------------------------------|-------------------------------------------------------------|
| Antibody Class Determination                            | IgG1κ                                                                   | IgG1κ                                                       |
| Agilent <sup>®</sup> Protein 230 Analysis               | Correct molecular weight (MW) for heavy and light chains Report results | Correct MW for heavy and light chains (Figure 1) 96.8% pure |
| Concentration by Spectrophotometer at OD <sub>280</sub> | Report results                                                          | 0.9 mg per mL                                               |
| Functional Activity by Indirect ELISA <sup>1</sup>      | Report results                                                          | Reactive (Figure 2)                                         |
| Sterility                                               | 0.22 µm filter-sterilized                                               | 0.22 µm filter-sterilized                                   |

<sup>&</sup>lt;sup>1</sup>Using gamma-irradiated Rift Valley fever virus (BEI Resources NR-37380 lot 61259948).

Figure 1: Agilent® Protein 230 Analysis

Lane 1: Agilent® Protein 230 Ladder

Lane 2: NR-43187