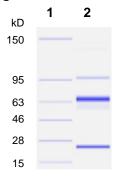

Lot: 70014575 Manufacturing Date: 06APR2018

| TEST                                                    | SPECIFICATIONS                                                          | RESULTS                                                     |
|---------------------------------------------------------|-------------------------------------------------------------------------|-------------------------------------------------------------|
| Antibody Class Determination                            | Report results                                                          | IgG2ак                                                      |
| Agilent® Protein 230 Analysis                           | Correct molecular weight (MW) for heavy and light chains Report results | Correct MW for heavy and light chains (Figure 1) 85.3% pure |
| Concentration by Spectrophotometer at OD <sub>280</sub> | Report results                                                          | 0.7 mg per mL                                               |
| Sterility                                               | 0.22 µm filter-sterilized                                               | 0.22 µm filter-sterilized                                   |

Figure 1: Agilent® Protein 230 Analysis

Lane 1: Agilent® Protein 230 Ladder

Lane 2: NR-51142

/Heather Couch/

Heather Couch 25 JUL 2018

Program Manager or designee, ATCC Federal Solutions

ATCC®, on behalf of BEI Resources, hereby represents and warrants that the material provided under this certificate has been subjected by ATCC® or the contributor to the tests and procedures specified and that the results described, along with any other data provided in this certificate, are true and accurate to the best of ATCC®'s knowledge.