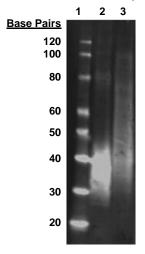

Lot: 70012685 Manufacturing Date: 23MAR2018

| TEST                                                                                                                                     | SPECIFICATIONS                   | RESULTS                                    |
|------------------------------------------------------------------------------------------------------------------------------------------|----------------------------------|--------------------------------------------|
| Antibody Class                                                                                                                           | Report results                   | IgG <sub>3K</sub>                          |
| Functional Activity by Western Blot Cytosol fraction (BEI Resources NR-14835) Culture filtrate protein fraction (BEI Resources NR-14825) | Report results<br>Report results | Reactive (Figure 1)<br>Reactive (Figure 1) |
| Sterility                                                                                                                                | 0.22 µm filter-sterilized        | 0.22 µm filter-sterilized                  |

Figure 1: Functional Activity by Western Blot

Lane 1: Life Technologies™ MagicMark™ XP

Western Protein Standard

Lane 2: Cytosol fraction (BEI Resources NR-14835)

Lane 3: Culture filtrate protein fraction (BEI Resources NR-14825)