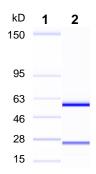

Lot: 70018389 Manufacturing Date: 16OCT2018

| TEST                                                    | SPECIFICATIONS                                                          | RESULTS                                                     |
|---------------------------------------------------------|-------------------------------------------------------------------------|-------------------------------------------------------------|
| Antibody Class Determination                            | IgG2ск                                                                  | IgG2ск                                                      |
| Agilent <sup>®</sup> Protein 230 Analysis               | Correct molecular weight (MW) for heavy and light chains Report results | Correct MW for heavy and light chains (Figure 1) 99.6% pure |
| Concentration by Spectrophotometer at OD <sub>280</sub> | Report results                                                          | 1.0 mg per mL                                               |
| Sterility                                               | 0.22 µm filter-sterilized                                               | 0.22 µm filter-sterilized                                   |

Figure 1: Agilent® Protein 230 Analysis

Lane 1: Agilent® Protein 230 Ladder

Lane 2: NR-44003

/Heather Couch/ Heather Couch

16 JAN 2019

ATCC®, on behalf of BEI Resources, hereby represents and warrants that the material provided under this certificate has been subjected to the tests and procedures specified and that the results described, along with any other data provided in this certificate, are true and accurate to the best of ATCC®'s knowledge.