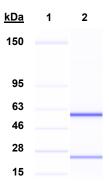

Lot: 70025924<sup>1</sup> Manufacturing Date: 08JUL2019

| TEST                                                    | SPECIFICATIONS                                                          | RESULTS                                                                        |
|---------------------------------------------------------|-------------------------------------------------------------------------|--------------------------------------------------------------------------------|
| Antibody Class Determination                            | IgG1κ                                                                   | lgG1κ                                                                          |
| Agilent® Protein 230 Analysis                           | Correct molecular weight (MW) for heavy and light chains; Report purity | Correct molecular weight (MW) for heavy and light chains (Figure 1); 100% pure |
| Concentration by Spectrophotometer at OD <sub>280</sub> | ~ 1 mg per mL                                                           | 0.8 mg per mL                                                                  |
| Sterility                                               | 0.22 µm filter-sterilized                                               | 0.22 µm filter-sterilized                                                      |

<sup>&</sup>lt;sup>1</sup>Produced from NRC-40276 lot 61506761 adapted to serum-free media

Figure 1: Agilent® Protein 230 Analysis

Lane 1: Agilent® Protein 230 Ladder

Lane 2: NR-40276

/Heather Couch/ Heather Couch