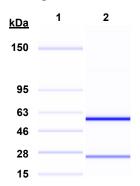

Lot: 70034288 Manufacturing Date: 03JUN2020

| TEST                                                    | SPECIFICATIONS                                                          | RESULTS                                                                         |
|---------------------------------------------------------|-------------------------------------------------------------------------|---------------------------------------------------------------------------------|
| Antibody Class Determination                            | lgG1κ                                                                   | IgG1κ                                                                           |
| Agilent <sup>®</sup> Protein 230 Analysis               | Correct molecular weight (MW) for heavy and light chains; Report purity | Correct molecular weight (MW) for heavy and light chains (Figure 1); 99.3% pure |
| Concentration by Spectrophotometer at OD <sub>280</sub> | ~ 1 mg per mL                                                           | 1.2 mg per mL                                                                   |
| Sterility                                               | 0.22 µm filter-sterilized                                               | 0.22 µm filter-sterilized                                                       |

Figure 1: Agilent® Protein 230 Analysis

Lane 1: MW Markers (kDa) Lane 2: NR-45106

/Heather Couch/ Heather Couch

15 JUN 2020

Program Manager or designee, ATCC Federal Solutions

ATCC®, on behalf of BEI Resources, hereby represents and warrants that the material provided under this certificate has been subjected to the tests and procedures specified and that the results described, along with any other data provided in this certificate, are true and accurate to the best of ATCC®'s knowledge.