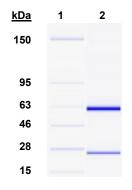

Lot: 70031460 Manufacturing Date: 08JAN2020

| TEST                                                    | SPECIFICATIONS                                                          | RESULTS                                                                         |
|---------------------------------------------------------|-------------------------------------------------------------------------|---------------------------------------------------------------------------------|
| Antibody Class Determination                            | lgG1κ                                                                   | IgG1κ                                                                           |
| Agilent® Protein 230 Analysis                           | Correct molecular weight (MW) for heavy and light chains; Report purity | Correct molecular weight (MW) for heavy and light chains (Figure 1); 99.7% pure |
| Concentration by Spectrophotometer at OD <sub>280</sub> | ~ 1 mg per mL                                                           | 1.2 mg per mL                                                                   |
| Sterility                                               | 0.22 µm filter-sterilized                                               | 0.22 µm filter-sterilized                                                       |

Figure 1: Agilent® Protein 230 Analysis

Lane 1: MW Markers (kDa)

Lane 2: NR-40281

/Heather Couch/ Heather Couch

11 SEP 2020

Program Manager or designee, ATCC Federal Solutions

ATCC®, on behalf of BEI Resources, hereby represents and warrants that the material provided under this certificate has been subjected to the tests and procedures specified and that the results described, along with any other data provided in this certificate, are true and accurate to the best of ATCC®'s knowledge.