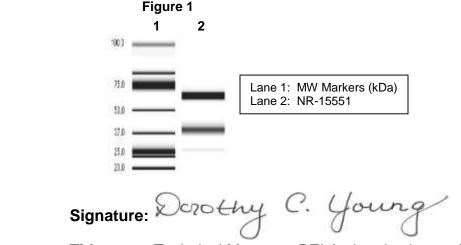

## Manufacturing Date: 10SEP2010

| TEST                                                                    | SPECIFICATIONS                                                                | RESULTS                                                         |
|-------------------------------------------------------------------------|-------------------------------------------------------------------------------|-----------------------------------------------------------------|
| Antibody Class Determination                                            | Report results                                                                | lgG2aк                                                          |
| Experion Pro260 Analysis                                                | Correct molecular weight (MW)<br>for heavy and light chains<br>Report results | Correct MW for heavy and light<br>chains (Figure 1)<br>93% pure |
| Concentration by Spectrophotometer at OD <sub>280</sub>                 | Report results                                                                | 1.2 mg/mL                                                       |
| Functional Activity<br>Indirect fluorescent antibody assay <sup>1</sup> | Report results                                                                | Fluorescence observed                                           |
| Sterility                                                               | 0.22 µm filter-sterilized                                                     | 0.22 µm filter-sterilized                                       |