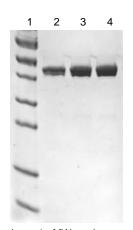

Lot: 62651556 Manufacturing Date: JUN2014

| TEST                                                                                                                                   | SPECIFICATIONS           | RESULTS                                  |
|----------------------------------------------------------------------------------------------------------------------------------------|--------------------------|------------------------------------------|
| SDS-PAGE (Coomassie Blue densitometer scan)                                                                                            | Report results           | ~ 46,000 Da<br>> 98% pure (see Figure 1) |
| Identification by Western Blot Rabbit polyclonal antisera to SUMO-nucleocapsid protein Rabbit polyclonal antisera to SUMO-3CL protease | Reactive<br>Not reactive | Reactive<br>Not reactive                 |
| Endotoxin Content                                                                                                                      | Report results           | ~ 1200 EU per mg                         |

<sup>&</sup>lt;sup>1</sup>LifeSensors Inc., Malvern, PA.

Figure 1 - SDS-PAGE

Lane 1: MW markers Lane 2: 2 µg NR-48761 Lane 3: 4 µg NR-48761 Lane 4: 6 µg NR-48761

Date: 25 JUL 2014 Signature:

**Title:** Technical Manager, BEI Authentication or designee