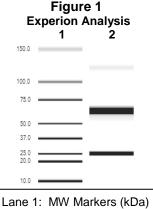

Lot: 62573180 Manufacturing Date: 27AUG2014

| TEST                                                    | SPECIFICATIONS                                                          | RESULTS                                                     |
|---------------------------------------------------------|-------------------------------------------------------------------------|-------------------------------------------------------------|
| Antibody Class                                          | IgG2bк                                                                  | IgG2bк                                                      |
| Experion Pro260 Analysis                                | Correct molecular weight (MW) for heavy and light chains Report results | Correct MW for heavy and light chains (Figure 1) 96.1% pure |
| Functional Activity by Western Blot <sup>1</sup>        | Report results                                                          | Reactive (Figure 2)                                         |
| Concentration by Spectrophotometer at OD <sub>280</sub> | Report results                                                          | 1.4 mg per mL                                               |
| Sterility                                               | 0.22 µm filter-sterilized                                               | 0.22 µm filter-sterilized                                   |

<sup>&</sup>lt;sup>1</sup>Using Active Human Interferon Beta Full Length Protein (Abcam® ab192162)

Lane 2: NR-15251

Lane 1: Magic Marker™ Standard

Lane 2: IFN-β, 0.5 μg Lane 3: GST, 0.5 µg

Date: 22 DEC 2014