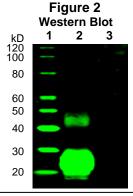

Lot: 62573180 Manufacturing Date: 27AUG2014

| TEST                                                    | SPECIFICATIONS                                                          | RESULTS                                                     |
|---------------------------------------------------------|-------------------------------------------------------------------------|-------------------------------------------------------------|
| Antibody Class                                          | IgG2bк                                                                  | IgG2bк                                                      |
| Experion Pro260 Analysis                                | Correct molecular weight (MW) for heavy and light chains Report results | Correct MW for heavy and light chains (Figure 1) 96.1% pure |
| Functional Activity by Western Blot <sup>1</sup>        | Report results                                                          | Reactive (Figure 2)                                         |
| Concentration by Spectrophotometer at OD <sub>280</sub> | Report results                                                          | 1.4 mg per mL                                               |
| Sterility                                               | 0.22 µm filter-sterilized                                               | 0.22 µm filter-sterilized                                   |

<sup>&</sup>lt;sup>1</sup>Using Active Human Interferon Beta Full Length Protein (Abcam® ab192162)

Lane 2: NR-15251

Lane 1: Magic Marker™ Standard

Lane 2: IFN-β, 0.5 μg Lane 3: GST, 0.5 µg

Date: 22 DEC 2014