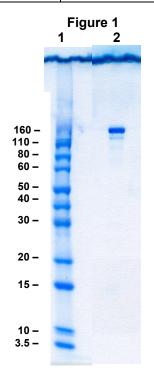

Lot: 57846250 Manufacturing Date: 28JAN2008

| TEST                                                            | SPECIFICATIONS                              | RESULTS                                                |
|-----------------------------------------------------------------|---------------------------------------------|--------------------------------------------------------|
| Antibody Class                                                  | Report results                              | lgG2a.к                                                |
| SDS-PAGE (Non-reducing) Densitometer Scan                       | ~ 150 kDa band<br>Report results            | ~ 150 kDa band (see Figure 1)<br>~ 98 % pure           |
| Protein Concentration by Spectrophotometer at OD <sub>280</sub> | Report results                              | 1 mg/mL                                                |
| Sterility Filtration Bioburden                                  | 0.22 µm filter sterilized<br>Report results | 0.22 µm filter sterilized<br>0 colony forming units/mL |

Lane 1: Molecular Weight Markers (kDa)

Lane 2: NR-4547

Fax: 703-365-2898

E-mail: contact@beiresources.org

800-359-7370