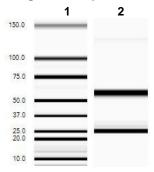

Lot: 64233084 Manufacturing Date: 28JUN2016

| TEST                                                            | SPECIFICATIONS                                                          | RESULTS                                                     |
|-----------------------------------------------------------------|-------------------------------------------------------------------------|-------------------------------------------------------------|
| Antibody Class Determination                                    | lgG2ак                                                                  | IgG2ак                                                      |
| Experion™ Pro260 Analysis                                       | Correct molecular weight (MW) for heavy and light chains Report results | Correct MW for heavy and light chains (Figure 1) 94.1% pure |
| Protein Concentration by Spectrophotometer at OD <sub>280</sub> | Report results                                                          | 1.3 mg/mL                                                   |
| Sterility                                                       | 0.22 µm filter-sterilized                                               | 0.22 µm filter-sterilized                                   |

Figure 1: Experion™ Gel

Lane 1: Experion™ Pro260 Ladder, kDa

Lane 2: NR-50336

Date: 06 DEC 2016

Signature:

**BEI Resources Authentication** 

ATCC®, on behalf of BEI Resources, hereby represents and warrants that the material provided under this certificate has been subjected to the tests and procedures specified and that the results described, along with any other data provided in this certificate, are true and accurate to the best of ATCC®'s knowledge.