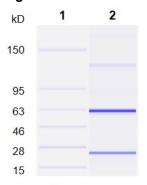

Lot: 70013900 Manufacturing Date: 09MAY2018

| TEST                                                    | SPECIFICATIONS                                                                | RESULTS                                                     |
|---------------------------------------------------------|-------------------------------------------------------------------------------|-------------------------------------------------------------|
| Antibody Class Determination                            | IgG1κ                                                                         | IgG1κ                                                       |
| Agilent® Protein 230 Analysis                           | Correct molecular weight (MW)<br>for heavy and light chains<br>Report results | Correct MW for heavy and light chains (Figure 1) 88.9% pure |
| Concentration by Spectrophotometer at OD <sub>280</sub> | Report results                                                                | 1.0 mg/mL                                                   |
| Sterility                                               | 0.22 µm filter-sterilized                                                     | 0.22 µm filter-sterilized                                   |

Figure 1: Agilent® Protein 230 Analysis

Lane 1: Agilent® Protein 230 Ladder

Lane 2: NR-51208

/Heather Couch/ Heather Couch

09 OCT 2018

Program Manager or designee, ATCC Federal Solutions

ATCC®, on behalf of BEI Resources, hereby represents and warrants that the material provided under this certificate has been subjected to the tests and procedures specified and that the results described, along with any other data provided in this certificate, are true and accurate to the best of ATCC®'s knowledge.