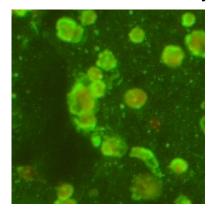

Lot: 70023607 Manufacturing Date: 04OCT2018

| TEST                                                                                                                                                                                                                                                                                                  | SPECIFICATIONS                                                                | RESULTS                                                                       |
|-------------------------------------------------------------------------------------------------------------------------------------------------------------------------------------------------------------------------------------------------------------------------------------------------------|-------------------------------------------------------------------------------|-------------------------------------------------------------------------------|
| Antibody Class Determination                                                                                                                                                                                                                                                                          | IgG2a                                                                         | lgG2aк                                                                        |
| Agilent® Protein 230 Analysis                                                                                                                                                                                                                                                                         | Correct molecular weight (MW)<br>for heavy and light chains;<br>Report purity | Correct molecular weight (MW) for heavy and light chains (Figure 1); 96% pure |
| Concentration by Spectrophotometer at OD <sub>280</sub>                                                                                                                                                                                                                                               | ≥ 1.0 mg per mL                                                               | 1.2 mg per mL                                                                 |
| Functional Activity by Immunofluorescence Assay Using Influenza A virus, A/Shanghai/2/2013 (H7N9)- PR8-IDCDC-RG32A (International Reagent Resource FR-1389 lot 63266096)-infected Madin-Darby Canine Kidney (MDCK) cells (ATCC <sup>®</sup> CCL-34™) and 1:100, 1:300 and 1:500 dilutions of NR-51193 | Reactive                                                                      | Reactive (Figure 2)                                                           |
| Sterility                                                                                                                                                                                                                                                                                             | 0.22 µm filter-sterilized                                                     | 0.22 µm filter-sterilized                                                     |

Figure 1: Agilent® Protein 230 Analysis

Lane 1: Agilent® Protein 230 Ladder

Lane 2: NR-51193

Figure 2: Indirect Fluorescent Antibody Assay

BEI Resources www.beiresources.org

E-mail: contact@beiresources.org