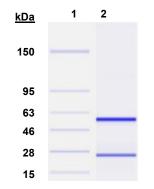

Lot: 70023607 Manufacturing Date: 04OCT2018

| TEST                                                                                                                                                                                                                                                                                                  | SPECIFICATIONS                                                                | RESULTS                                                                       |
|-------------------------------------------------------------------------------------------------------------------------------------------------------------------------------------------------------------------------------------------------------------------------------------------------------|-------------------------------------------------------------------------------|-------------------------------------------------------------------------------|
| Antibody Class Determination                                                                                                                                                                                                                                                                          | IgG2a                                                                         | lgG2aк                                                                        |
| Agilent® Protein 230 Analysis                                                                                                                                                                                                                                                                         | Correct molecular weight (MW)<br>for heavy and light chains;<br>Report purity | Correct molecular weight (MW) for heavy and light chains (Figure 1); 96% pure |
| Concentration by Spectrophotometer at OD <sub>280</sub>                                                                                                                                                                                                                                               | ≥ 1.0 mg per mL                                                               | 1.2 mg per mL                                                                 |
| Functional Activity by Immunofluorescence Assay Using Influenza A virus, A/Shanghai/2/2013 (H7N9)- PR8-IDCDC-RG32A (International Reagent Resource FR-1389 lot 63266096)-infected Madin-Darby Canine Kidney (MDCK) cells (ATCC <sup>®</sup> CCL-34™) and 1:100, 1:300 and 1:500 dilutions of NR-51193 | Reactive                                                                      | Reactive (Figure 2)                                                           |
| Sterility                                                                                                                                                                                                                                                                                             | 0.22 µm filter-sterilized                                                     | 0.22 µm filter-sterilized                                                     |

Figure 1: Agilent® Protein 230 Analysis

Lane 1: Agilent® Protein 230 Ladder

Lane 2: NR-51193

Figure 2: Indirect Fluorescent Antibody Assay

BEI Resources www.beiresources.org

E-mail: contact@beiresources.org