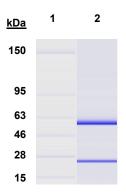

Lot: 70024686 Manufacturing Date: 31MAY2019

| TEST                                                    | SPECIFICATIONS                                                          | RESULTS                                                                         |
|---------------------------------------------------------|-------------------------------------------------------------------------|---------------------------------------------------------------------------------|
| Antibody Class Determination                            | lgG2ак                                                                  | IgG2ак                                                                          |
| Agilent® Protein 230 Analysis                           | Correct molecular weight (MW) for heavy and light chains; Report purity | Correct molecular weight (MW) for heavy and light chains (Figure 1); 98.4% pure |
| Concentration by Spectrophotometer at OD <sub>280</sub> | ~ 1 mg per mL                                                           | 1.1 mg per mL                                                                   |
| Sterility                                               | 0.22 µm filter-sterilized                                               | 0.22 µm filter-sterilized                                                       |

Figure 1: Agilent® Protein 230 Analysis

Lane 1: Agilent® Protein 230 Ladder

Lane 2: NR-51510

/Heather Couch/ Heather Couch

18 MAR 2020

Program Manager or designee, ATCC Federal Solutions

ATCC®, on behalf of BEI Resources, hereby represents and warrants that the material provided under this certificate has been subjected to the tests and procedures specified and that the results described, along with any other data provided in this certificate, are true and accurate to the best of ATCC®'s knowledge.