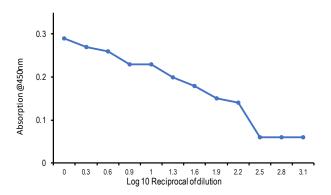

Lot: 70033060 Manufacturing Date: 09MAR2020

| TEST                                                                                   | SPECIFICATIONS            | RESULTS                   |
|----------------------------------------------------------------------------------------|---------------------------|---------------------------|
| Antibody Class Determination                                                           | Report results            | IgG <sub>3κ</sub>         |
| Functional Activity by Indirect ELISA  M. leprae LAM fraction (BEI Resources NR-19348) | Report results            | Reactive (Figure 1)       |
| Sterility                                                                              | 0.22 µm filter-sterilized | 0.22 µm filter-sterilized |

Figure 1: Indirect ELISA

/Heather Couch/ Heather Couch

21 OCT 2020

Program Manager or designee, ATCC Federal Solutions

ATCC®, on behalf of BEI Resources, hereby represents and warrants that the material provided under this certificate has been subjected to the tests and procedures specified and that the results described, along with any other data provided in this certificate, are true and accurate to the best of ATCC®'s knowledge.