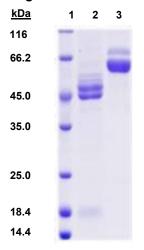

Lot: LC16JL2103 Manufacturing Date: 21JUL2022

| TEST                                                   | SPECIFICATIONS            | RESULTS                   |
|--------------------------------------------------------|---------------------------|---------------------------|
| Appearance                                             | Lyophilization cake       | Lyophilization cake       |
| Purity SDS-PAGE and Quantitative Densitometry          | Target protein band > 95% | Target protein band 95.0% |
| Final Product Amount per vial                          | Report results            | 50 µg                     |
| рН                                                     | 8 ± 0.5                   | 8 ± 0.5                   |
| Endotoxin Content<br>(Limulus Amoebocyte Lysate Assay) | < 1 EU per µg             | < 1 EU per µg             |

Lane 1: MW ladder

Lane 2: NR-58648 (reduced) Lane 2: NR-58648 (non-reduced)

BEI Resources www.beiresources.org E-mail: contact@beiresources.org
Tel: 800-359-7370

Fax: 703-365-2898